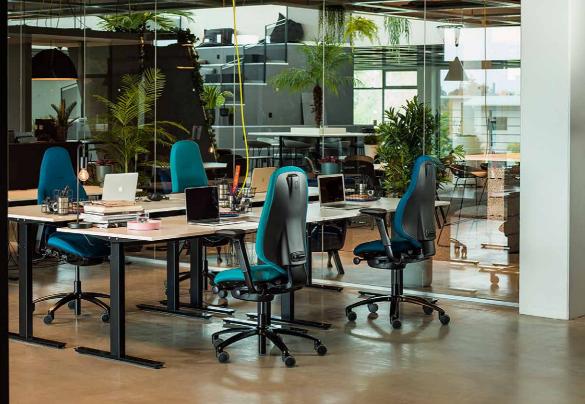

The RH Mereo is versatile in more ways than one. Choose between three back sizes and a wide range of colors, fabrics and stitching – you might come up with a unique combination. Bases and castors are also available in different colors and materials.

Configure your own RH Mereo at flokk.com/rh

COAT HANGER IN SILVER OR BLACK

There is a wide range of options and accessories available for the RH Mereo. Include them when you order your chair or add them along the way.