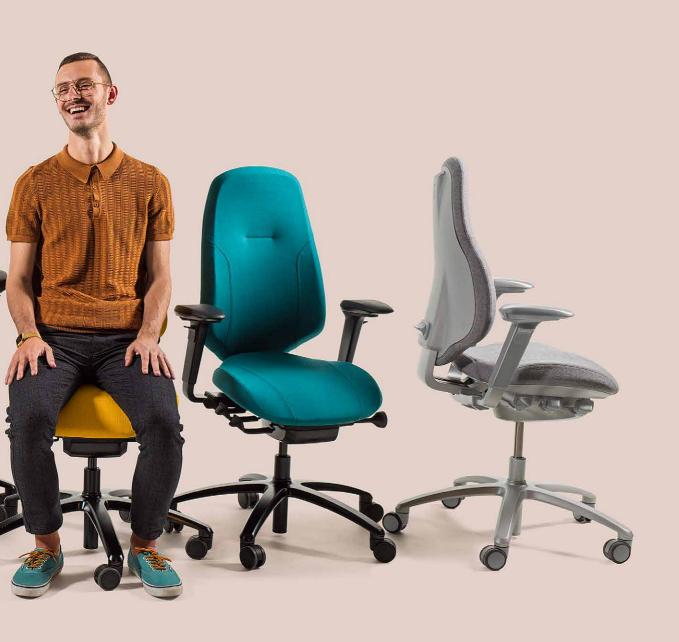

The RH Mereo is versatile in more ways than one. Choose between three back sizes and a wide range of colors, fabrics and stitching – you might come up with a unique combination. Bases and castors are also available in different colors and materials.