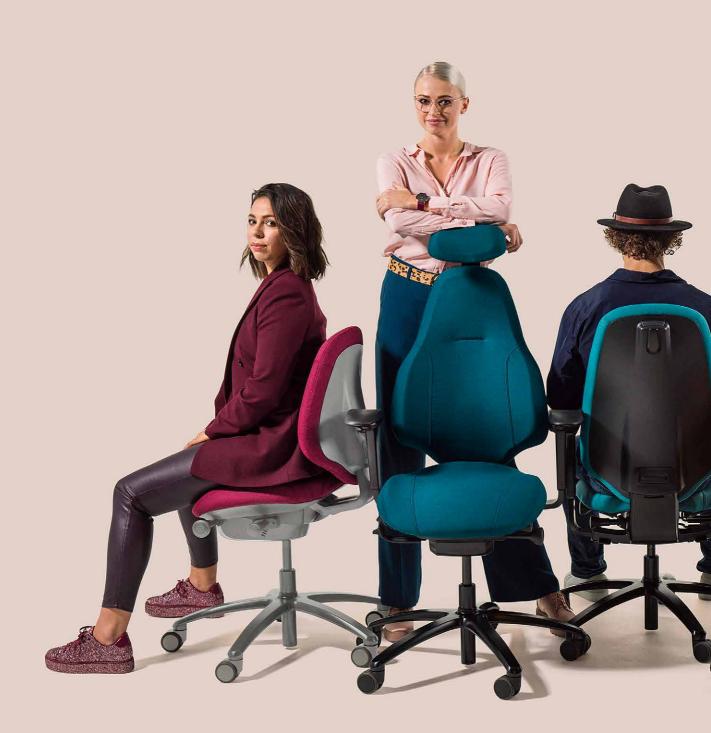

RH MEREO

Inspired by the dynamic nature of today's working life, the RH Mereo is a perfect fit for anyone. Improved ergonomic features, intuitive handles and a clean shape makes it easily adjusted to personal needs and preferences – no matter what size or shape you are. A chair for the whole office to share, providing both bodies and minds with extra energy.

## ENHANCED PERFORMANCE

The RH Mereo is crafted to enhance performance for both individuals and teams in contemporary work places. Built around our unique ergonomic technology that follows your body's natural structure, this chair is also characterized by high flexibility and strong visual elegance.

The RH Mereo is versatile in more ways than one. Choose between three back sizes and a wide range of colors, fabrics and stitching – you might come up with a unique combination. Bases and castors are also available in different colors and materials.