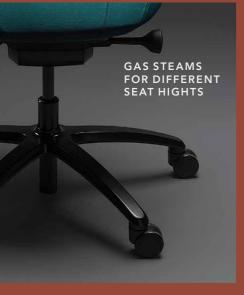

**ACTIVE SEATING** 

intuitively.

**UPRIGHT POSTURE** 

Good posture is another key to endurance and helps relieve your body from strain, tension and pressure. The RH Mereo prompts you to always keep an upright position with the spine in a natural s-curve. Our unique Tvedt cushion in the upper back rest provides a gentle push between shoulder blades, to help you sit straight and keep an open posture. The chair's main movement points are located near the knee and hip joints which helps you keep your feet on floor without adjusting seat or backrest.

Movement is crucial in order to stay concentrated and perform well during long days at the office. The RH Mereo follows even your smallest movements to always keep you active and provide support. This in turn stimulates blood circulation and facilitates breathing. Just sit down and adjust the chair to your body. The rest comes