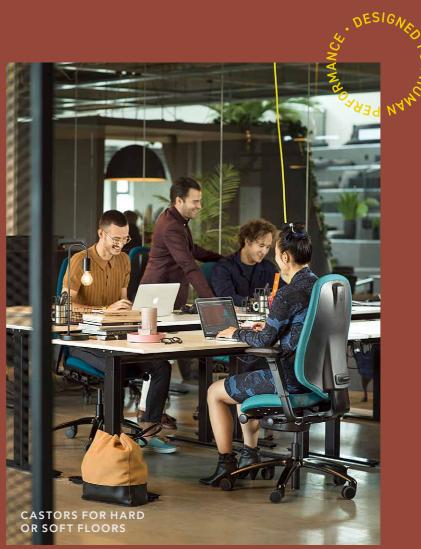

## ENHANCED PERFORMANCE

The RH Mereo is crafted to enhance performance for both individuals and teams in contemporary work places. Built around our unique ergonomic technology that follows your body's natural structure, this chair is also characterized by high flexibility and strong visual elegance.

The RH Mereo is versatile in more ways than one. Choose between three back sizes and a wide range of colors, fabrics and stitching – you might come up with a unique combination. Bases and castors are also available in different colors and materials.