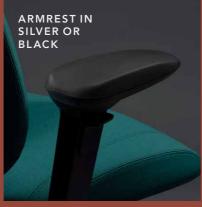

## **RH MEREO 220**

RH Mereo 220 has a large curved back and comes as standard with castors for carpeted floors and base in silver or black lacquered aluminium. It can also be enhanced with a range of options such as neckrest, armrests and coat hanger.

## **RH MEREO 300**

RH Mereo 300 has a large square back and comes as standard with castors for carpeted floors and base in silver or black lacquered aluminium. It can also be enhanced with a range of options such as neckrest, armrests and coat hanger.

Configure your own RH Mereo at flokk.com/rh

COAT HANGER IN SILVER OR BLACK

There is a wide range of options and accessories available for the RH Mereo. Include them when you order your chair or add them along the way.