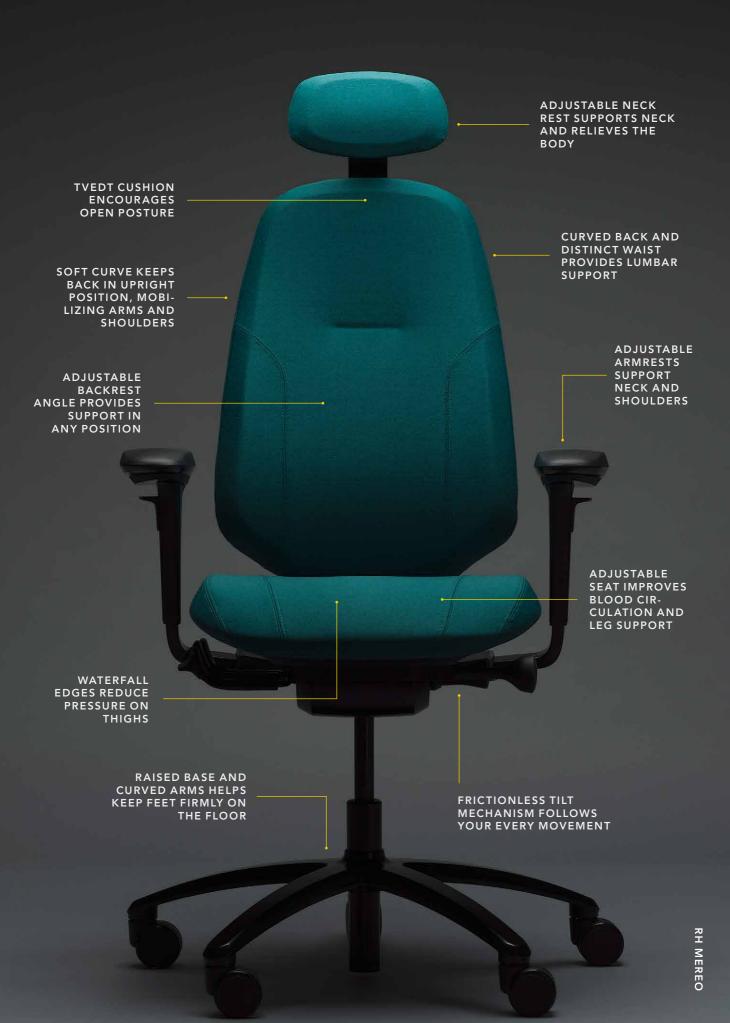

**ACTIVE SEATING** 

intuitively.

**UPRIGHT POSTURE** 

Good posture is another key to endurance and helps relieve your body from strain, tension and pressure. The RH Mereo prompts you to always keep an upright position with the spine in a natural s-curve. Our unique Tvedt cushion in the upper back rest provides a gentle push between shoulder blades, to help you sit straight and keep an open posture. The chair's main movement points are located near the knee and hip joints which helps you keep your feet on floor without adjusting seat or backrest.

Movement is crucial in order to stay concentrated and perform well during long days at the office. The RH Mereo follows even your smallest movements to always keep you active and provide support. This in turn stimulates blood circulation and facilitates breathing. Just sit down and adjust the chair to your body. The rest comes

All parts of the RH Mereo are easy to replace and disassemble. Even the seat is exchangeable, which is unique. Each component is fully recyclable and can be regenerated into new products. All materials are free from toxic substances and we use as little material as possible to produce each chair. This makes the RH Mereo a durable chair, which in turn contributes to less transportation, less packaging and a healthier environment.