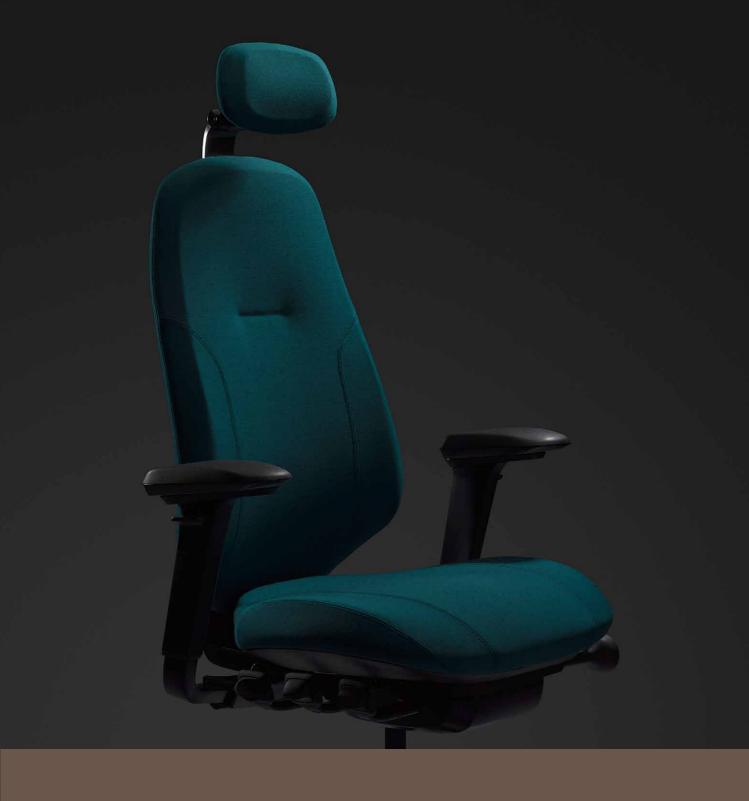

## ENHANCED PERFORMANCE

The RH Mereo is crafted to enhance performance for both individuals and teams in contemporary work places. Built around our unique ergonomic technology that follows your body's natural structure, this chair is also characterized by high flexibility and strong visual elegance.

The RH Mereo is versatile in more ways than one. Choose between three back sizes and a wide range of colors, fabrics and stitching – you might come up with a unique combination. Bases and castors are also available in different colors and materials.