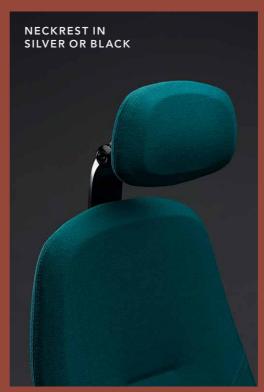

## **RH MEREO 220**

RH Mereo 220 has a large curved back and comes as standard with castors for carpeted floors and base in silver or black lacquered aluminium. It can also be enhanced with a range of options such as neckrest, armrests and coat hanger.

## **RH MEREO 300**

RH Mereo 300 has a large square back and comes as standard with castors for carpeted floors and base in silver or black lacquered aluminium. It can also be enhanced with a range of options such as neckrest, armrests and coat hanger.