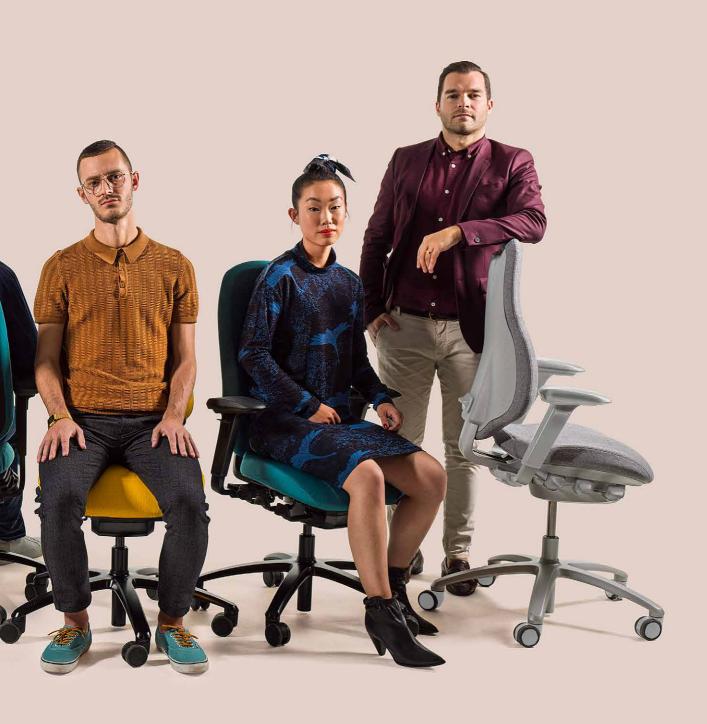

RH MEREO

Inspired by the dynamic nature of today's working life, the RH Mereo is a perfect fit for anyone. Improved ergonomic features, intuitive handles and a clean shape makes it easily adjusted to personal needs and preferences – no matter what size or shape you are. A chair for the whole office to share, providing both bodies and minds with extra energy.

## ENHANCED PERFORMANCE

The RH Mereo is crafted to enhance performance for both individuals and teams in contemporary work places. Built around our unique ergonomic technology that follows your body's natural structure, this chair is also characterized by high flexibility and strong visual elegance.

The RH Mereo is versatile in more ways than one. Choose between three back sizes and a wide range of colors, fabrics and stitching – you might come up with a unique combination. Bases and castors are also available in different colors and materials.