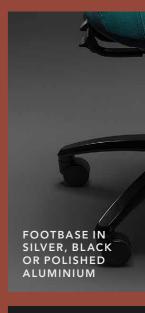

## **RH MEREO 220**

RH Mereo 220 has a large curved back and comes as standard with castors for carpeted floors and base in silver or black lacquered aluminium. It can also be enhanced with a range of options such as neckrest, armrests and coat hanger.

## **RH MEREO 300**

RH Mereo 300 has a large square back and comes as standard with castors for carpeted floors and base in silver or black lacquered aluminium. It can also be enhanced with a range of options such as neckrest, armrests and coat hanger.

The RH Mereo is versatile in more ways than one. Choose between three back sizes and a wide range of colors, fabrics and stitching – you might come up with a unique combination. Bases and castors are also available in different colors and materials.