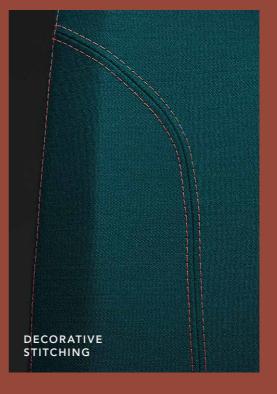

The RH Mereo is versatile in more ways than one. Choose between three back sizes and a wide range of colors, fabrics and stitching – you might come up with a unique combination. Bases and castors are also available in different colors and materials.