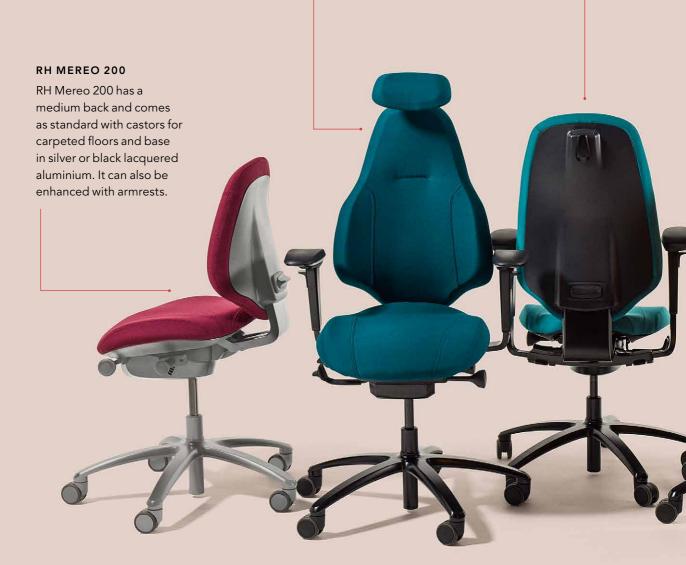

## **RH MEREO 220**

RH Mereo 220 has a large curved back and comes as standard with castors for carpeted floors and base in silver or black lacquered aluminium. It can also be enhanced with a range of options such as neckrest, armrests and coat hanger.

## **RH MEREO 300**

RH Mereo 300 has a large square back and comes as standard with castors for carpeted floors and base in silver or black lacquered aluminium. It can also be enhanced with a range of options such as neckrest, armrests and coat hanger.